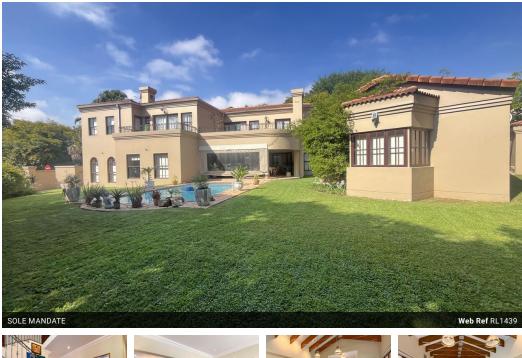

## Serene And Tranquil 5 Bedroom Family Home In Secure Estate

SOLE AND EXCLUSIVE MANDATE!

**5.5 (a)** 4

This north-facing family home, set on a spacious stand, epitomizes everything that makes Dainfern Golf Estate so desirable. With an emphasis on space, privacy, and entertainment, this home is perfect for the ultimate lifestyle.

Boasting five generously sized bedrooms and 5.5 bathrooms, the property features a guest suite conveniently located on the ground floor.

A grand double-volume entrance welcomes you into the home, leading to the formal lounge and study, while an adjacent formal dining room, family room, and covered patio provide an ideal setting for both relaxation and entertaining. The open-plan kitchen, complete with a scullery, flows effortlessly into the light-filled family room.

Step outside onto the covered patio with a built-in braai, overlooking the sparkling swimming pool...