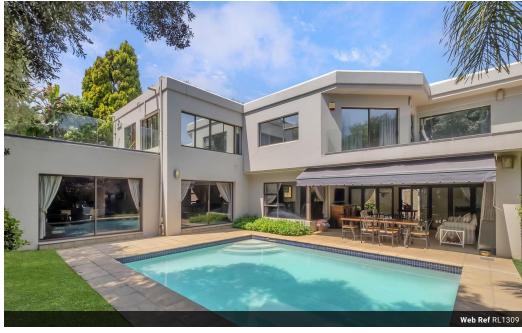

## An Exceptional Residence with Sustainable Living

This stunning double-storey residence, perfect for those valuing spaciousness and sustainability, achieves an impressive 75% off-the-grid living. It features five generous bedrooms and four bathrooms, complemented by a self-contained cottage with its own entrance and an internal door to the main house, offering versatility for guests or family.

The property boasts numerous entertainment spaces, including an elegant formal lounge with custom cabinetry, a welcoming dining area, and a cozy family lounge adjacent to the open-plan kitchen. A games room with a stylish bar and guest cloakroom adds to the recreational options. At the heart of the home is a bright atrium featuring a water feature and a skylight.

## **Features**

| Pets Allowed | Yes |                     |     |            |                     |
|--------------|-----|---------------------|-----|------------|---------------------|
| Interior     |     | Exterior            |     | Sizes      |                     |
| Bedrooms     | 6   | Garages             | 2   | Floor Size | 600m²               |
| Bathrooms    | 5.5 | Carports / Parkings | 4   | Land Size  | 1,060m <sup>2</sup> |
| Kitchens     | 2   | Security            | Yes |            |                     |
| Recep. Rooms | 4   | Dom. Accom.         | 1   |            |                     |
| Furnished    | No  | Pool                | Yes |            |                     |
|              |     |                     |     |            |                     |