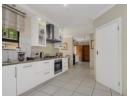

The gourmet kitchen is equipped with a gas hob, breakfast nook, separate scullery, and laundry room, with large windows...