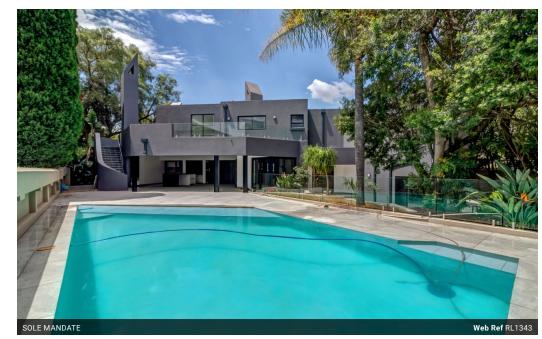

## Stunning Home in Secure Estate

Exclusive mandate.

Prepare to be swept off your feet by this exquisite home, boasting a meticulously designed exterior that will take your breath away. From the moment you step inside the grand foyer with its glass and marble finishes, you'll be enveloped in a luxurious atmosphere. The abundance of natural light pouring into the living spaces creates a welcoming and warm ambiance that is sure to make you

The main living areas are spacious and open-plan, flowing effortlessly into the gourmet kitchen that will make any chef's heart skip a beat. The large Ceasar Stone island is perfect for entertaining, and the abundance of cupboards and storage space ensures that everything is within easy reach. On the lower level, you'll find a formal lounge with a built-in modern fireplace, providing the perfect