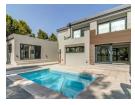

## **Features**

| Pets Allowed | Yes |             |     |           |         |
|--------------|-----|-------------|-----|-----------|---------|
| Interior     |     | Exterior    |     | Sizes     |         |
| Bedrooms     | 5   | Garages     | 2   | Land Size | 1,002m² |
| Bathrooms    | 5.5 | Security    | Yes |           | ,       |
| Recep. Rooms | 3   | Dom. Accom. | 1   |           |         |
| Studies      | 1   | Pool        | Yes |           |         |
| Furnished    | No  |             |     |           |         |