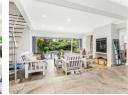

Step through the impressive double-volume entrance into a bright, open-plan living area that exudes both warmth and modern charm. The heart of the home is a gourmet kitchen, ideal for culinary enthusiasts, featuring ample storage, a gas hob, a separate scullery, and a central island seamlessly connecting to the dining room, lounge, dedicated study, and an all-season covered patio. This layout is perfect for relaxed family living and entertaining alike. Warm up in the cooler months with a dual-sided...