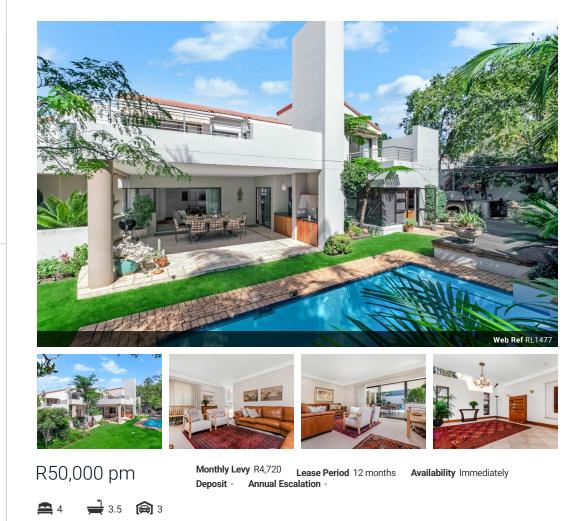

## Elegant four bedroom in the Heart of Dainfern Golf Estate!

Dual mandate!

Experience sophisticated estate living in this beautifully appointed 4-bedroom residence, ideally positioned in one of Dainfern's most exclusive estates.

Designed with both family comfort and effortless entertaining in mind, the home offers a harmonious flow across its spacious interior. From the moment you step into the impressive entrance hall, you'll be drawn into the warmth and functionality of the living spaces. The formal lounge and family room, complete with a wood-burning fireplace, both lead seamlessly to a generous covered patio, designed with entertainment in mind, while overlooking the swimming pool and pretty garden. Outdoor living is elevated by a stylish decked area with a built-in pizza oven, ideal for hosting gatherings under the stars.

## Features

| Pets Allowed | Yes |             |     |           |                   |
|--------------|-----|-------------|-----|-----------|-------------------|
| Interior     |     | Exterior    |     | Sizes     |                   |
| Bedrooms     | 4   | Garages     | 3   | Land Size | 832m <sup>2</sup> |
| Bathrooms    | 3.5 | Dom. Accom. | 1   |           |                   |
| Recep. Rooms | 3   | Pool        | Yes |           |                   |
| Studies      | 1   |             |     |           |                   |
| Furnished    | No  |             |     |           |                   |