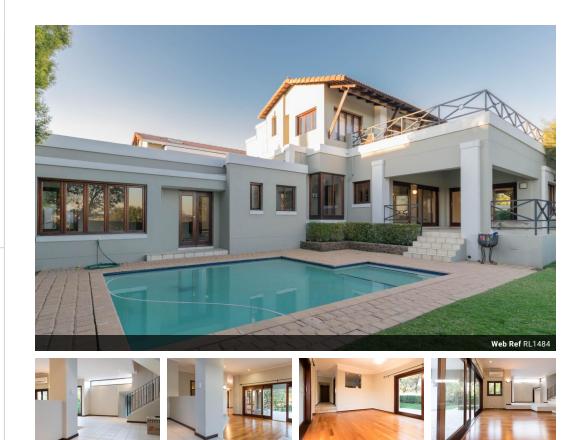

## Golf Course Living at Its Finest!

Nestled in a prime position with uninterrupted views of the golf course, this elegant family home offers a harmonious blend of comfort, functionality, and refined living.

Step through the welcoming entrance hall into a spacious open-plan living area that seamlessly combines the lounge and dining spaces - perfect for both everyday living and entertaining. Just off this central hub is a well-appointed kitchen, positioned to stay connected to the heart of the home while maintaining a sense of privacy and practicality.

Glass doors off the living spaces open effortlessly to a generous outdoor patio, ideal for alfresco dining and relaxing, all while taking in serene views of the manicured garden and sparkling swimming pool - your own private oasis.

The ground floor also offers a quiet study, perfect for working from home,...

## Features

| Pets Allowed | Yes |             |       |
|--------------|-----|-------------|-------|
| Interior     |     | Exterior    |       |
| Bedrooms     | 4   | Garages     | 3     |
| Bathrooms    | 3.5 | Security    | No    |
| Recep. Rooms | 2   | Dom. Accom. | 1     |
| Studies      | 1   | Pool        | Yes   |
| Furnished    | No  | Views       | False |