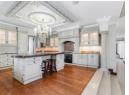

## Elegant 4 Bedroom Home In Dainfern Golf Estate!

Step into timeless elegance with this magnificent residence that evokes the grandeur of a bygone era, complete with exquisite crown-molded ceilings!

A stately entrance hall, adorned with a breathtaking chandelier, sets the tone for the luxurious interiors that follow. The formal dining room, family room, and distinguished lounge flow effortlessly into a bespoke built-in bar and an enclosed patio with a builtin braai - an entertainer's dream overlooking the sparkling pool and manicured garden.

## Features

| Pets Allowed | Yes |             |       |            |         |
|--------------|-----|-------------|-------|------------|---------|
| Interior     |     | Exterior    |       | Sizes      |         |
| Bedrooms     | 4   | Garages     | 4     | Floor Size | 865m²   |
| Bathrooms    | 4.5 | Security    | No    | Land Size  | 1,478m² |
| Kitchens     | 1   | Dom. Accom. | 2     |            |         |
| Recep. Rooms | 4   | Pool        | Yes   |            |         |
| Studies      | 1   | Views       | False |            |         |
| Furnished    | No  |             |       |            |         |