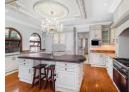

## Elegant 4 Bedroom Home In Dainfern Golf Estate!

Step into timeless elegance with this magnificent residence that evokes the grandeur of a bygone era, complete with exquisite crown-molded ceilings!

A stately entrance hall, adorned with a breathtaking chandelier, sets the tone for the luxurious interiors that follow. The formal dining room, family room, and distinguished lounge flow effortlessly into a bespoke built-in bar and an enclosed patio with a builtin braai - an entertainer's dream overlooking the sparkling pool and manicured garden.

## Features

| Pets Allowed | Yes |             |       |            |         |
|--------------|-----|-------------|-------|------------|---------|
| Interior     |     | Exterior    |       | Sizes      |         |
| Bedrooms     | 4   | Garages     | 4     | Floor Size | 865m²   |
| Bathrooms    | 4.5 | Security    | No    | Land Size  | 1,478m² |
| Kitchens     | 1   | Dom. Accom. | 2     |            |         |
| Recep. Rooms | 4   | Pool        | Yes   |            |         |
| Studies      | 1   | Views       | False |            |         |
| Furnished    | No  |             |       |            |         |