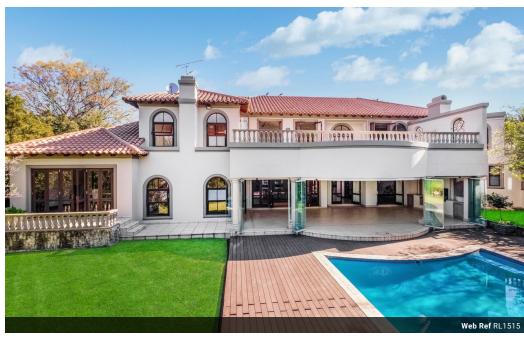

## Elegant 4 Bedroom Home In Dainfern Golf Estate!

Step into timeless elegance with this magnificent residence that evokes the grandeur of a bygone era, complete with exquisite crown-molded ceilings!

A stately entrance hall, adorned with a breathtaking chandelier, sets the tone for the luxurious interiors that follow. The formal dining room, family room, and distinguished lounge flow effortlessly into a bespoke built-in bar and an enclosed patio with a builtin braai - an entertainer's dream overlooking the sparkling pool and manicured garden.

## Features

| Pets Allowed | Yes |             |       |            |         |
|--------------|-----|-------------|-------|------------|---------|
| Interior     |     | Exterior    |       | Sizes      |         |
| Bedrooms     | 4   | Garages     | 4     | Floor Size | 865m²   |
| Bathrooms    | 4.5 | Security    | No    | Land Size  | 1,478m² |
| Kitchens     | 1   | Dom. Accom. | 2     |            |         |
| Recep. Rooms | 4   | Pool        | Yes   |            |         |
| Studies      | 1   | Views       | False |            |         |
| Furnished    | No  |             |       |            |         |