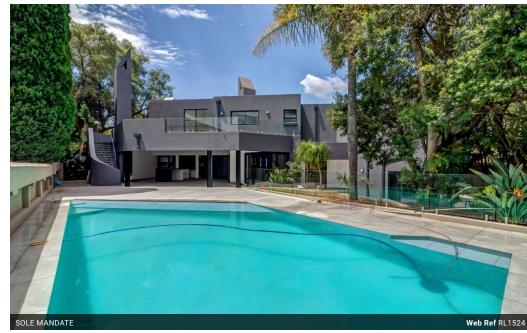

## Stunning Home in Secure Estate

Prepare to be swept off your feet by this exquisite home, boasting a meticulously designed exterior that will take your breath away. From the moment you step inside the grand foyer with its glass and marble finishes, you'll be enveloped in a luxurious atmosphere. The abundance of natural light pouring into the living spaces creates a welcoming and warm ambiance that is sure to make you feel right at home.

The main living areas are spacious and open-plan, flowing effortlessly into the gourmet kitchen that will make any chef's heart skip a beat. The large Caesarstone island is perfect for entertaining, and the abundance of cupboards and storage space ensures that everything is within easy reach. On the lower level, you'll find a formal lounge with a built-in modern fireplace, providing the perfect spot for relaxation.