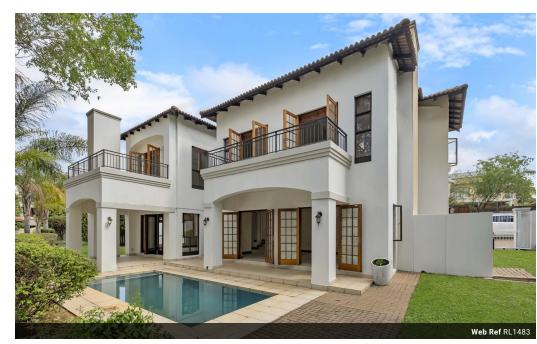

## Tranquil 3 Bedroom Family Home In Secure Estate

This welcoming family home boasts three reception areas filled with natural light and enhanced by high ceilings, creating a spacious atmosphere that's perfect for both entertaining and relaxation.

The kitchen prioritizes daily functionality and seamlessly connects with the home's practical layout, features integrated appliances and a separate scullery.

Step outside to explore generous outdoor living spaces, featuring a spacious garden, a covered patio with a built-in braai, and a refreshing swimming pool, all creating a delightful ambiance for relaxation and outside dining.

The upper level features three bedrooms, two bathrooms, and a study that can easily serve as a fourth bedroom if needed. The spacious main bedroom is a thoughtfully designed private sanctuary, while the three additional rooms have access to a...