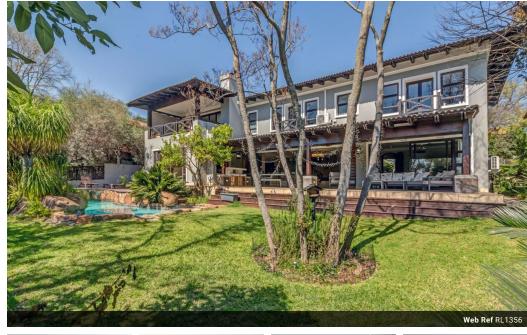

## Prime Position Wth River Views

Discover the unparalleled allure of Dainfern Valley Estate at its zenith. Nestled gracefully alongside the tranquil riverbanks, this executive residence offers a plethora of modern amenities meticulously tailored to meet the aspirations of contemporary families.

Embracing an open-concept design philosophy, this abode houses four generously proportioned en-suite bedrooms. The state-ofthe-art open-plan kitchen, adorned with a breakfast bar, seamlessly connects to a welcoming family lounge accentuated by a cozy fireplace. Extending beyond, a spacious patio, complete with a built-in braai, commands captivating views of the meandering river and the lush expanses of the verdant greenbelt.

Venturing to the upper level of the home, one encounters three sun-drenched North-facing bedrooms, where the master suite reigns supreme..