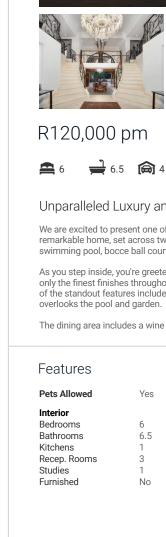

As you step inside, you're greeted by a grand entrance and a double-marble staircase, which set the tone for the entire home. With only the finest finishes throughout, this residence is tailored for those who appreciate exceptional quality and timeless style. Some of the standout features include spacious living areas with a built-in gas fireplace and stacking doors leading to the patio, which overlooks the pool and garden.