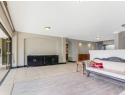

As you enter, the expansive open-plan design immediately welcomes you, creating an atmosphere of both comfort and elegance. The bright and airy lounge and dining areas effortlessly flow into a spacious covered patio, featuring a built-in braai ideal for hosting gatherings while enjoying uninterrupted views of the manicured gardens and peaceful dam.

The family room, with its seamless connection to the patio and pet-friendly garden, opens up to a generous maple kitchen. This kitchen is a chef's dream, with a central island breakfast bar, double eye-level ovens, and a separate scullery and laundry. The family room is further enhanced by a cozy gas..