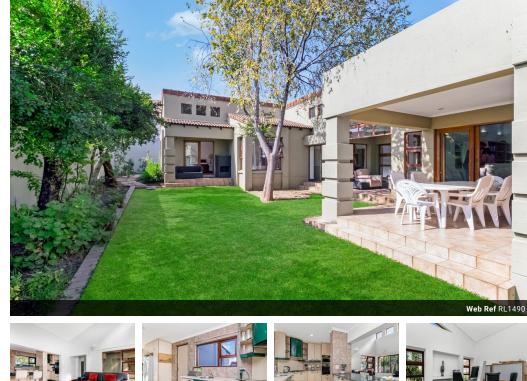

## Charming Single-Story Family Home with Garden Views!

Welcome to this beautifully presented single-story residence, offering a harmonious blend of comfort, functionality, and timeless appeal. From the moment you step through the front door, you are greeted by a welcoming entrance hall that sets the tone for the rest of the home.

Designed for both relaxed family living and entertaining, the home boasts multiple living spaces, including a formal lounge and an elegant dining room-perfect for hosting dinner parties or enjoying quiet evenings. The family room, ideally positioned off the dining room, flows seamlessly onto a covered patio, creating an ideal indoor-outdoor living experience. From here you can enjoy tranquil views of the neatly maintained garden, a perfect backdrop for morning coffees or weekend gatherings.