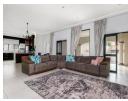

The living areas include a formal dining room, a warm and inviting formal lounge complete with a gas fireplace, a family room, and a contemporary kitchen fitted with Caesarstone countertops, a breakfast nook, and a separate scullery for added convenience.