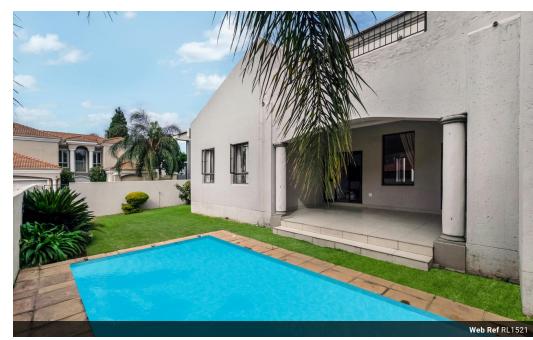

The living areas include a formal dining room, a warm and inviting formal lounge complete with a gas fireplace, a family room, and a contemporary kitchen fitted with Caesarstone countertops, a breakfast nook, and a separate scullery for added convenience.

The main bedroom, located on the ground floor, is a private retreat with a walk-in wardrobe, a stylish en-suite bathroom, and direct access to a lush, landscaped garden that opens to scenic views. A second downstairs bedroom, located near a separate bathroom, offers ideal guest or multi-generational accommodation.

## **Features**

| Pets Allowed | Yes |             |       |           |       |
|--------------|-----|-------------|-------|-----------|-------|
| Interior     |     | Exterior    |       | Sizes     |       |
| Bedrooms     | 4   | Garages     | 2     | Land Size | 634m² |
| Bathrooms    | 4   | Security    | Yes   |           |       |
| Kitchens     | 1   | Dom. Accom. | 1     |           |       |
| Recep. Rooms | 3   | Pool        | Yes   |           |       |
| Studies      | 1   | Views       | False |           |       |
| Furnished    | No  |             |       |           |       |