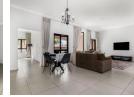

The living areas include a formal dining room, a warm and inviting formal lounge complete with a gas fireplace, a family room, and a contemporary kitchen fitted with Caesarstone countertops, a breakfast nook, and a separate scullery for added convenience.