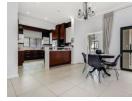

The living areas include a formal dining room, a warm and inviting formal lounge complete with a gas fireplace, a family room, and a contemporary kitchen fitted with Caesarstone countertops, a breakfast nook, and a separate scullery for added convenience.