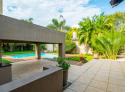

## Beautiful home in a secure estate!

Beautiful home in a secure estate!

This family home ticks all the boxes for estate living. It is light and bright, with doors leading to the private garden and pool area from just about every room. All bedrooms have newly fitted laminate flooring.

As you enter the home through the entrance hall and formal lounge, you are led into an inviting family room with sliding doors that open to the pool area. It is adjacent to the dining room and open-plan kitchen. The kitchen features a gas hob and a separate scullery, which provides space for a washing machine, tumble dryer, and dishwasher. The staff room is accessible from the courtyard at the kitchen door.

## Features

| Pets Allowed | Yes |                     |       |           |       |
|--------------|-----|---------------------|-------|-----------|-------|
| Interior     |     | Exterior            |       | Sizes     |       |
| Bedrooms     | 4   | Garages             | 2     | Land Size | 983m² |
| Bathrooms    | 2.5 | Carports / Parkings | 4     |           |       |
| Kitchens     | 1   | Security            | Yes   |           |       |
| Recep. Rooms | 3   | Dom. Accom.         | 1     |           |       |
| Furnished    | No  | Pool                | Yes   |           |       |
|              |     | Views               | False |           |       |