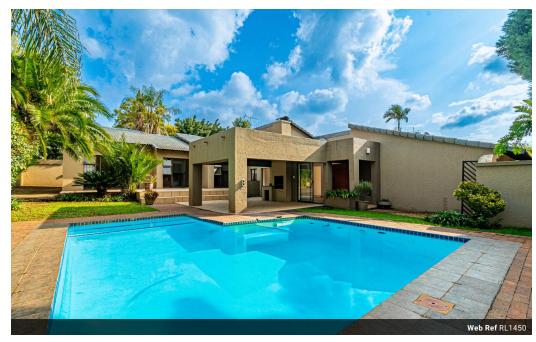

## Beautiful home in a secure estate!

Beautiful home in a secure estate!

This family home ticks all the boxes for estate living. It is light and bright, with doors leading to the private garden and pool area from just about every room. All bedrooms have newly fitted laminate flooring.

As you enter the home through the entrance hall and formal lounge, you are led into an inviting family room with sliding doors that open to the pool area. It is adjacent to the dining room and open-plan kitchen. The kitchen features a gas hob and a separate scullery, which provides space for a washing machine, tumble dryer, and dishwasher. The staff room is accessible from the courtyard at the kitchen door.

All four bedrooms have sliding doors opening to the garden and built-in cupboards. The spacious main bedroom has an en-suite bathroom and a dressing room. A second full...