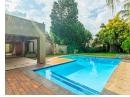

## Beautiful home in a secure estate!

Beautiful home in a secure estate!

This family home ticks all the boxes for estate living. It is light and bright, with doors leading to the private garden and pool area from just about every room. All bedrooms have newly fitted laminate flooring.

As you enter the home through the entrance hall and formal lounge, you are led into an inviting family room with sliding doors that open to the pool area. It is adjacent to the dining room and open-plan kitchen. The kitchen features a gas hob and a separate scullery, which provides space for a washing machine, tumble dryer, and dishwasher. The staff room is accessible from the courtyard at the kitchen door.