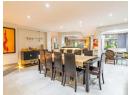

Upon entering, a grand double-volume entrance hall sets an impressive tone, flowing effortlessly into expansive living spaces and an elegant staircase leading to the upper level. The ground floor features two cozy lounges, each warmed by a gas fireplace-ideal for relaxed evenings, alongside a stylish drinks counter that serves both the lounges and the adjacent dining room. A designer open-plan kitchen overlooks a tranquil courtyard fountain and is equipped with two five-plate gas hobs and an electric oven, a walkin pantry, a separate scullery, and...