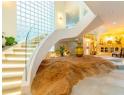

Upon entering, a grand double-volume entrance hall sets an impressive tone, flowing effortlessly into expansive living spaces and an elegant staircase leading to the upper level. The ground floor features two cozy lounges, each warmed by a gas fireplace-ideal for relaxed evenings, alongside a stylish drinks counter that serves both the lounges and the adjacent dining room. A designer open-plan kitchen overlooks a tranquil courtyard fountain and is equipped with two five-plate gas hobs and an electric oven, a walkin pantry, a separate scullery, and...