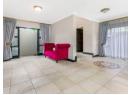

As you enter, the expansive open-plan design immediately welcomes you, creating an atmosphere of both comfort and elegance. The bright and airy lounge and dining areas effortlessly flow into a spacious covered patio, featuring a built-in braai ideal for hosting gatherings while enjoying uninterrupted views of the manicured gardens and peaceful dam.

The family room, with its seamless connection to the patio and pet-friendly garden, opens up to a generous maple kitchen. This kitchen is a chef's dream, with a central island breakfast bar, double eye-level ovens, and a separate scullery and laundry. The family room is further enhanced by a cozy gas..